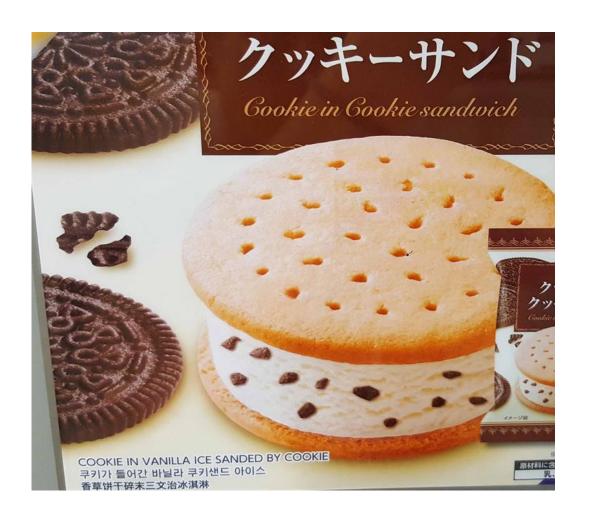

### **Don't Get Lost In Translation**

Calibrate message

Simplify guidance

Cookie in vanilla ice sanded by cookie