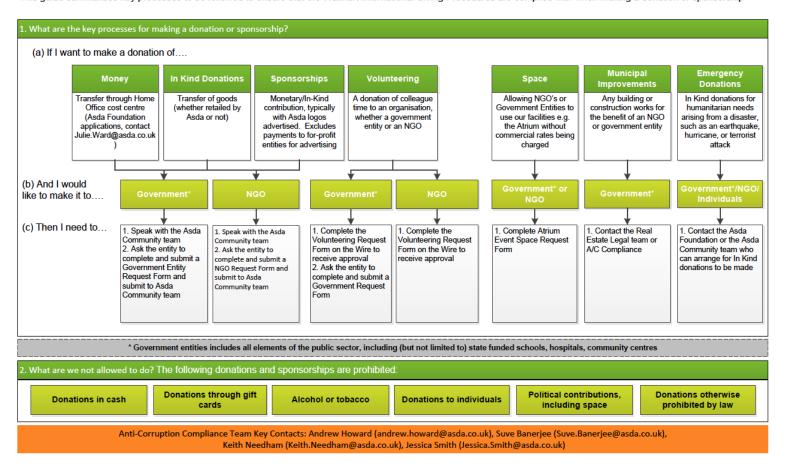

#### Anti-Corruption Summary Guide: Asda Donations and Sponsorships

Asda are committed to supporting good causes through donations and sponsorships

This guide summarises key processes to be followed to ensure that the WalMart International Giving Procedures are complied with when making a donation or sponsorship

#### **How We Handle Donations at ASDA**

#### **We Follow Our Approval Processes to Donate**

#### **Volunteer Time**

- 1 Complete the Volunteering Request Form on the wire
- 2 If volunteering for any government or public-sector entity, ask them to fill out a government request form

#### Space/Facilities

1 Complete Atrium Event Space Request Form

#### Money, Goods, Sponsorships

- 1 Speak with the ASDA Community Team
- 2 Ask the Entity to fill out the appropriate form (Government or NGO)

#### **Construction Work**

1 Contact Real Estate Team or A/C Compliance