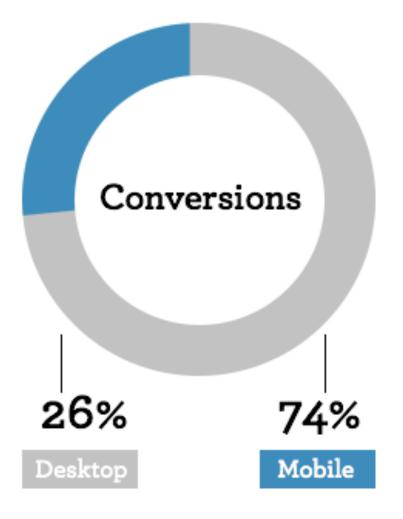

# Conversions per 100 Advocates

\*Percent of people from that channel who go on to refer themselves

#### Device