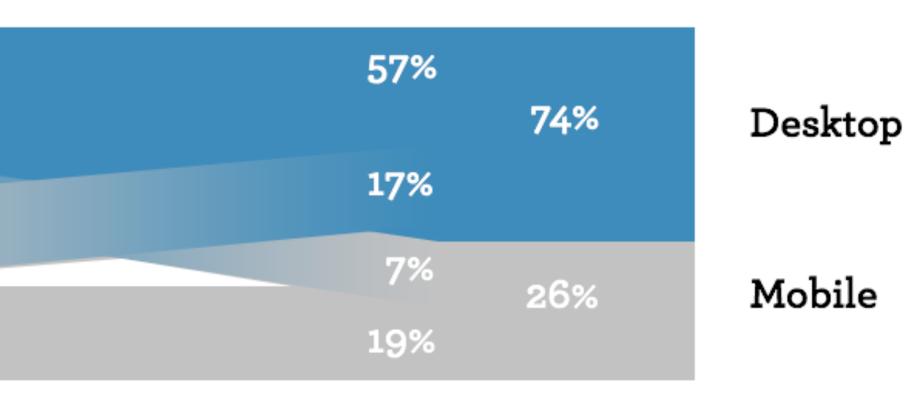

| - fflat                                           | X            |
| Adam No               |                                                   | Z            |
| 1 (805) 748           | -0676                                             | #            |
| Adam Tr<br>4158190828 |                                                   |              |







#### A personal touch











# Is your referral program mobile?



©2016 Extole Inc., All Rights Reserved. PROPRIETARY/CONFIDENTIAL

#ReferralMarketing



# The Omnichannel Effect



©2016 Extole Inc., All Rights Reserved. PROPRIETARY/CONFIDENTIAL

#ReferralMarketing



#### Average Share to Click: 36.1 Hours Average Click to Conversion: 2.3 Hours





©2016 Extole Inc., All Rights Reserved. PROPRIETARY/CONFIDENTIAL



#### Device











#### **Referral programs living offline**











# Common misses on mobile



©2016 Extole Inc., All Rights Reserved. PROPRIETARY/CONFIDENTIAL

#ReferralMarketing



#### Nowhere to be found









#### Can't convert...















©2016 Extole Inc., All Rights Reserved. PROPRIETARY/CONFIDENTIAL



Referrals need to be accessible cross device

Be able to easily update program across all channels

There's referral opportunity offline



# **Tip #3:** Keep it personal, and stay in touch





#### The friend to friend referral Email

|   | Hey,<br>Sophia! I wanted to share one of my fav<br>you, you can get 15% off your purchase                                                     |
|---|-----------------------------------------------------------------------------------------