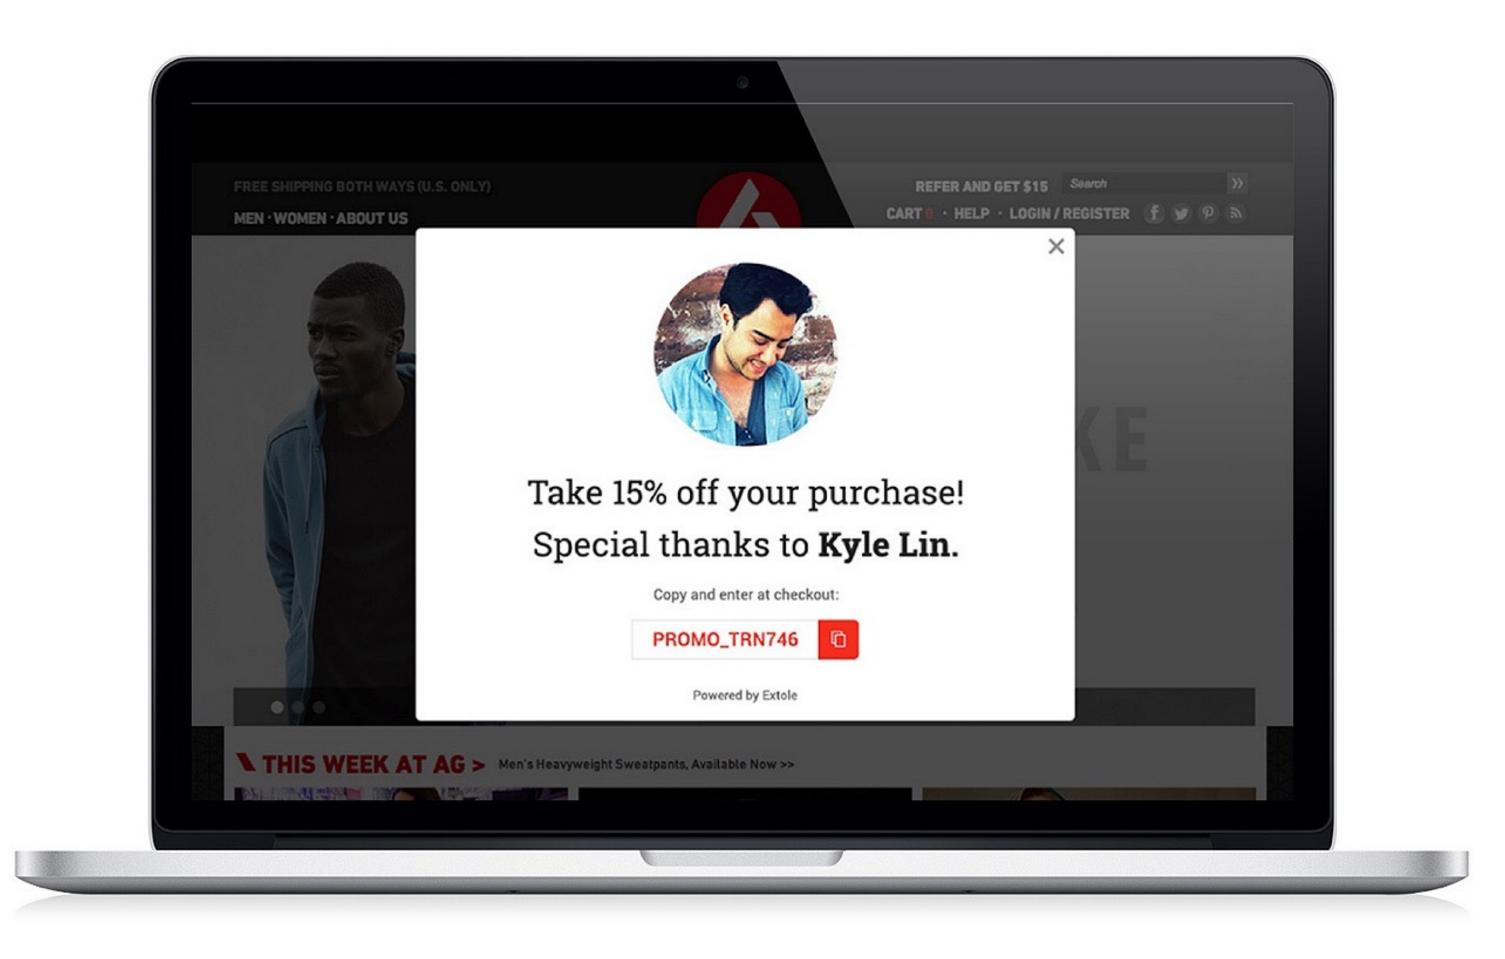

# **EARN \$15 REFER A FRIEND**

TELL A FRIEND ABOUT AMERICAN GIANT. THEY GET 15% OFF, AND YOU GET \$15 OF CREDIT WHEN THEY PURCHASE.

**REFER NOW** 

FREE SHIPPING +\$75. FREE RETURNS (USA)

MEN'S WOMEN'S