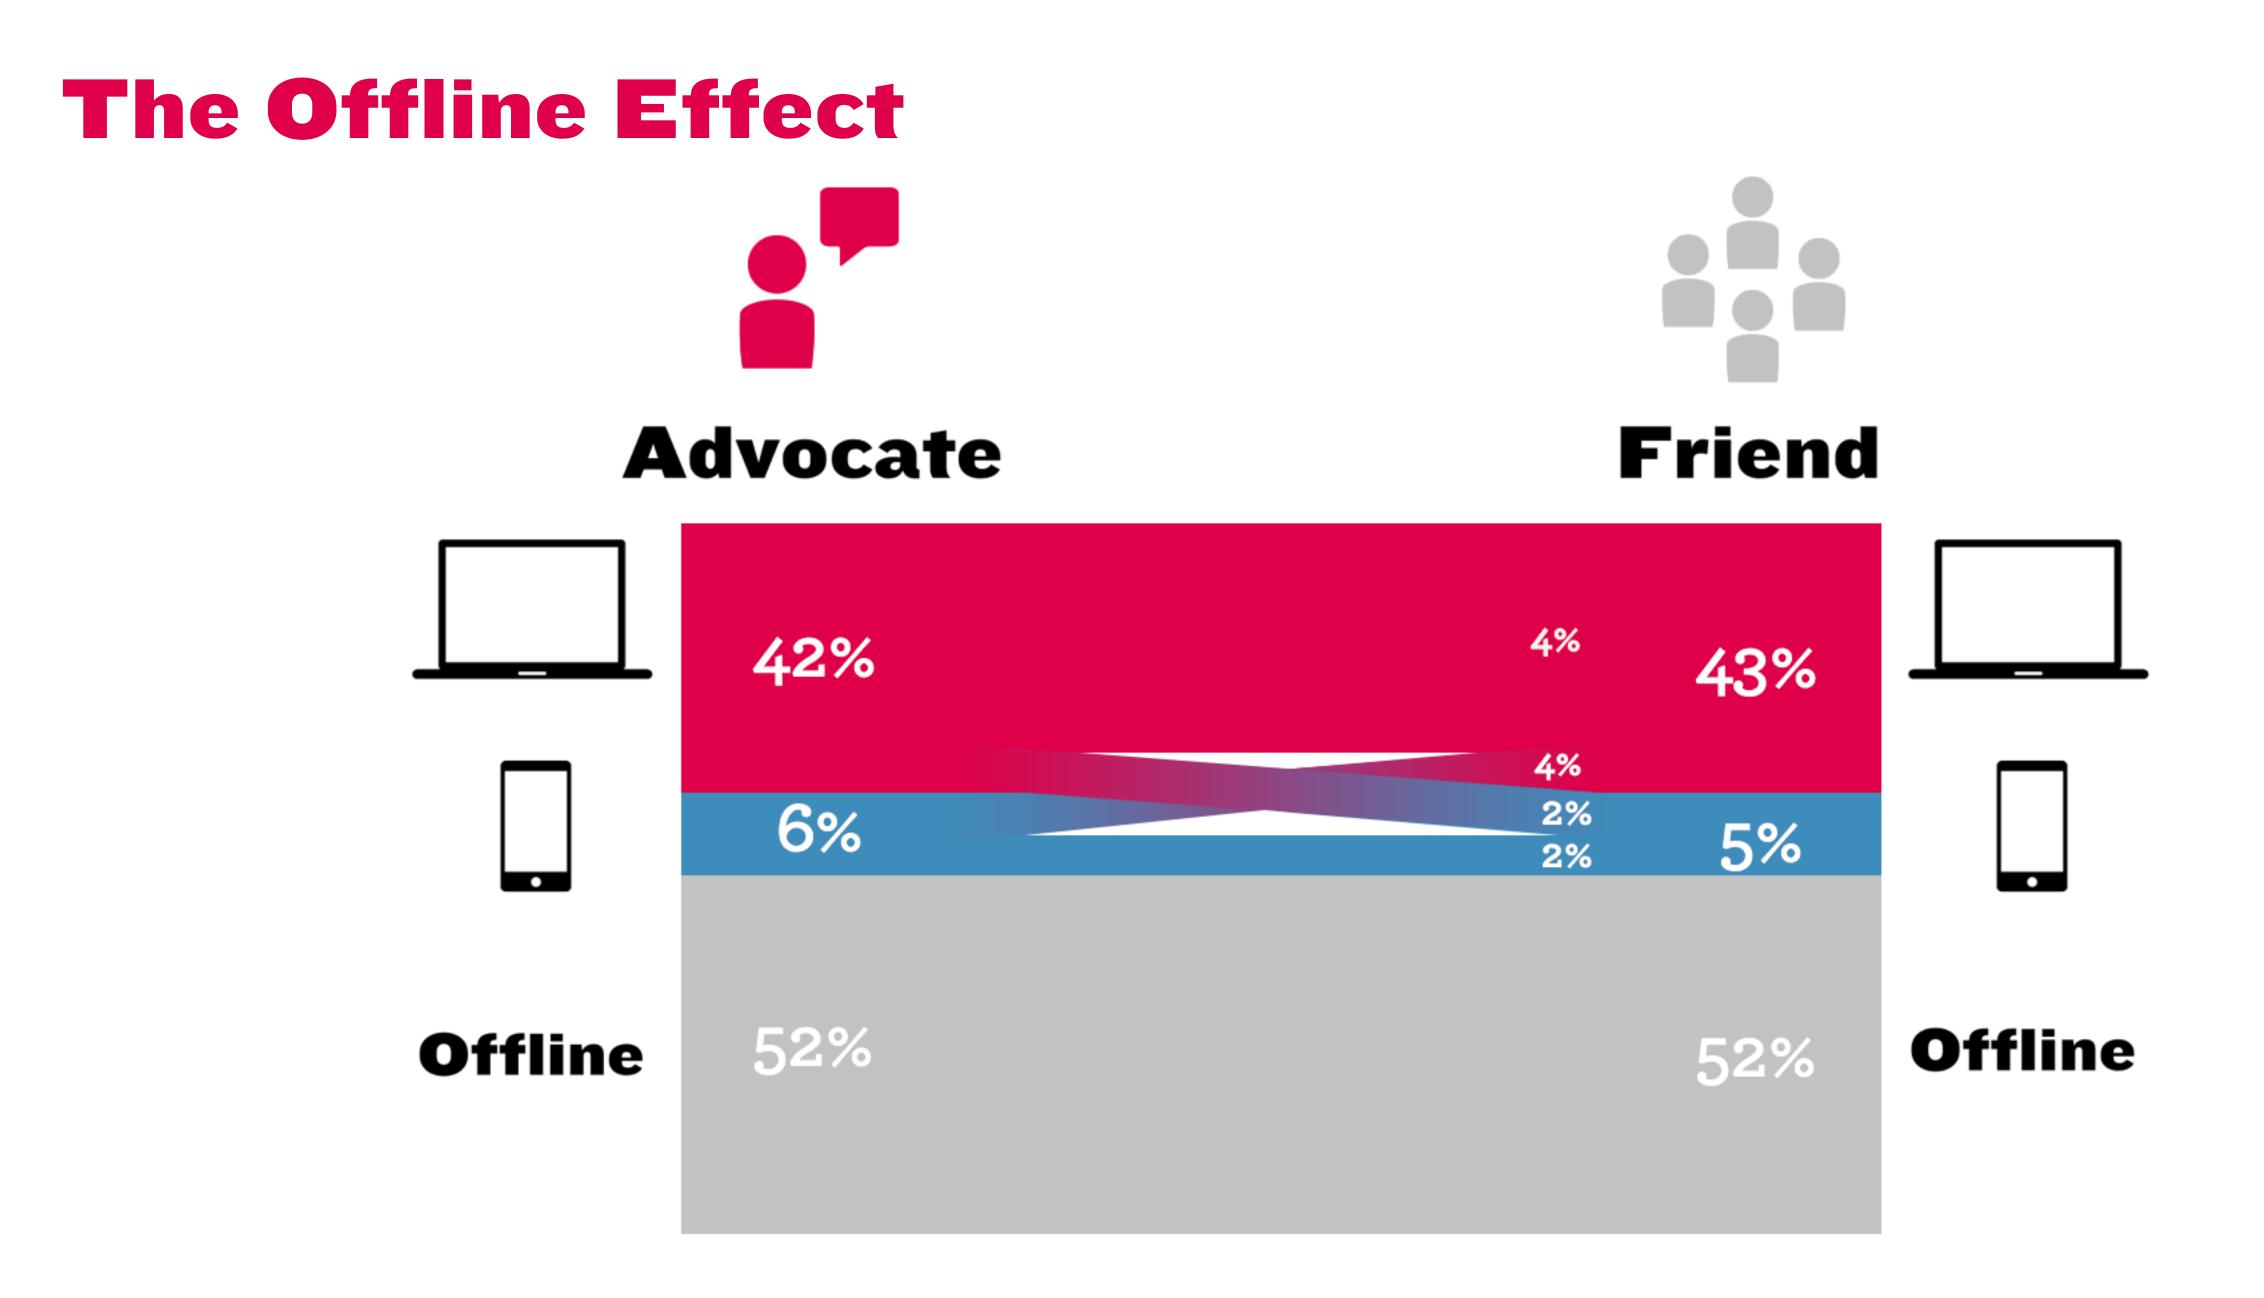

# The Omnichannel Effect

©2016 Extole Inc., All Rights Reserved. PROPRIETARY/CONFIDENTIAL

#ReferralMarketing

#### Can't convert...

©2016 Extole Inc., All Rights Reserved. PROPRIETARY/CONFIDENTIAL

Referrals need to be accessible cross device

Be able to easily update program across all channels

There's referral opportunity offline