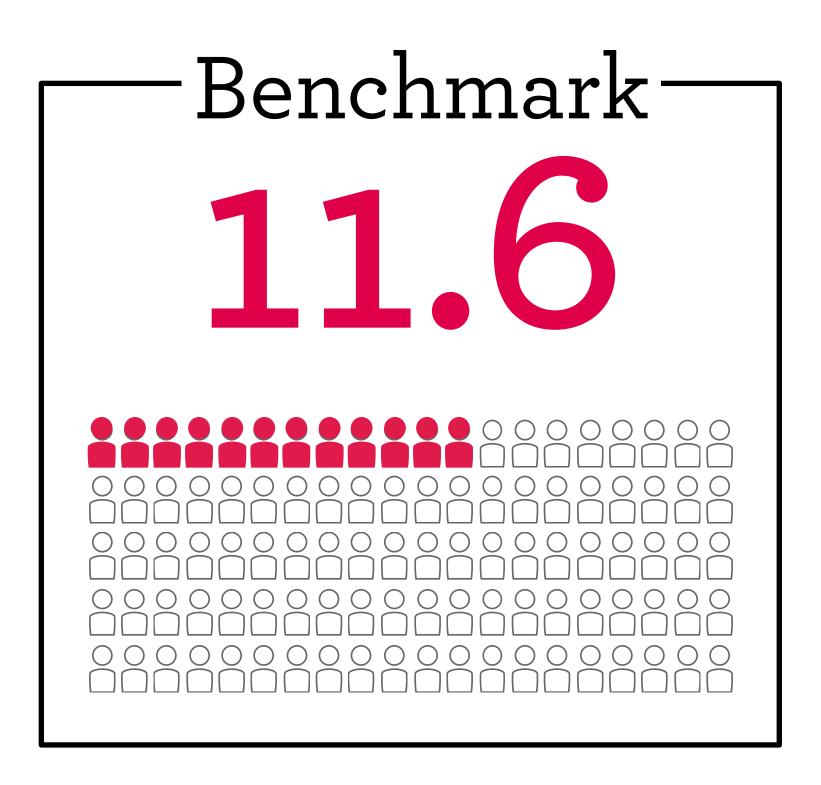

# Conversions per 100 Advocates

\*Percent of people from that channel who go on to refer themselves