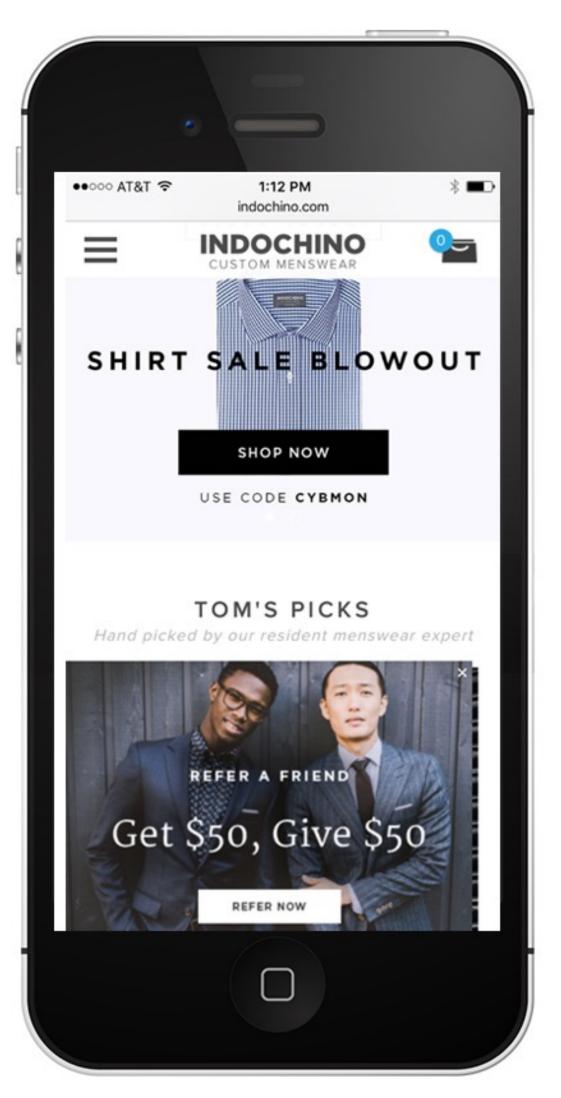

### TOM'S PICKS

Hand picked by our resident menswear expert

USE CODE CYBMON

CUSTOM SHIRT SALE

Every inch is a custom-made experience

### Other ways to share

©2016 Extole Inc., All Rights Reserved. PROPRIETARY/CONFIDENTIAL

REFER A

NEW SUITS SHIRTS SALE MORE

# REFER A FRIEND Get \$50, Give \$50

\*on purchase of regular priced suit of \$300 or more