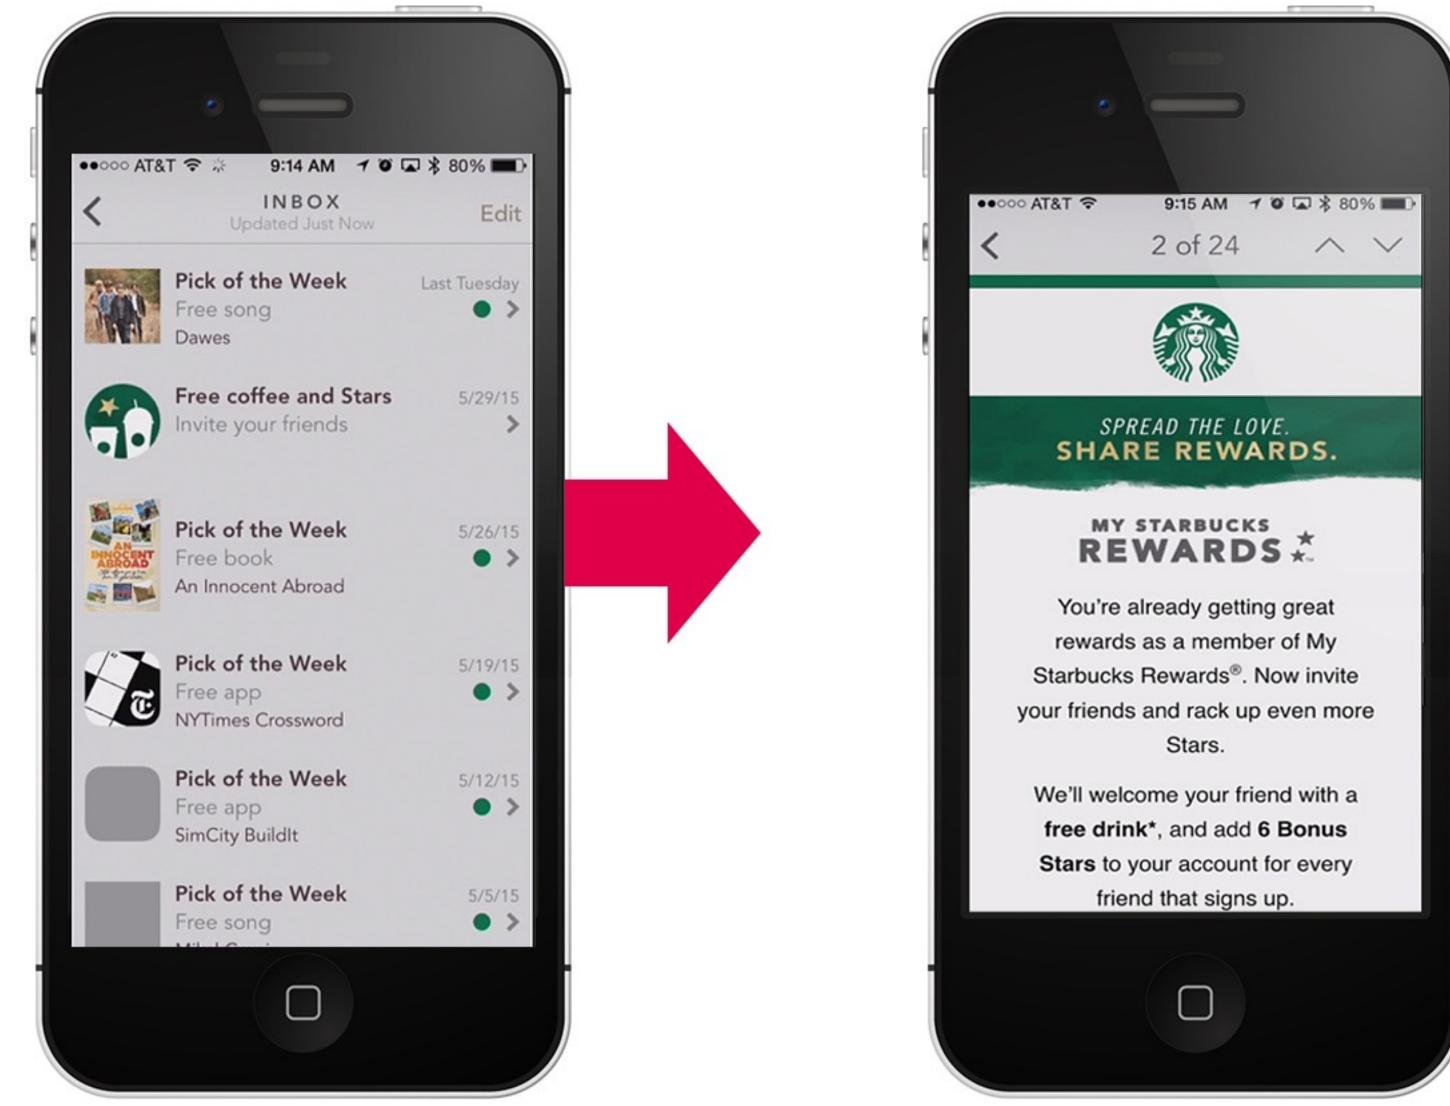

### SHARE WITH EMAIL

Your email

List friends' emails

I use Madison Reed's amazing hair color products and thought you'd like to try them too. Since I referred you, you can get \$15 off your first purchase.

### Send Email