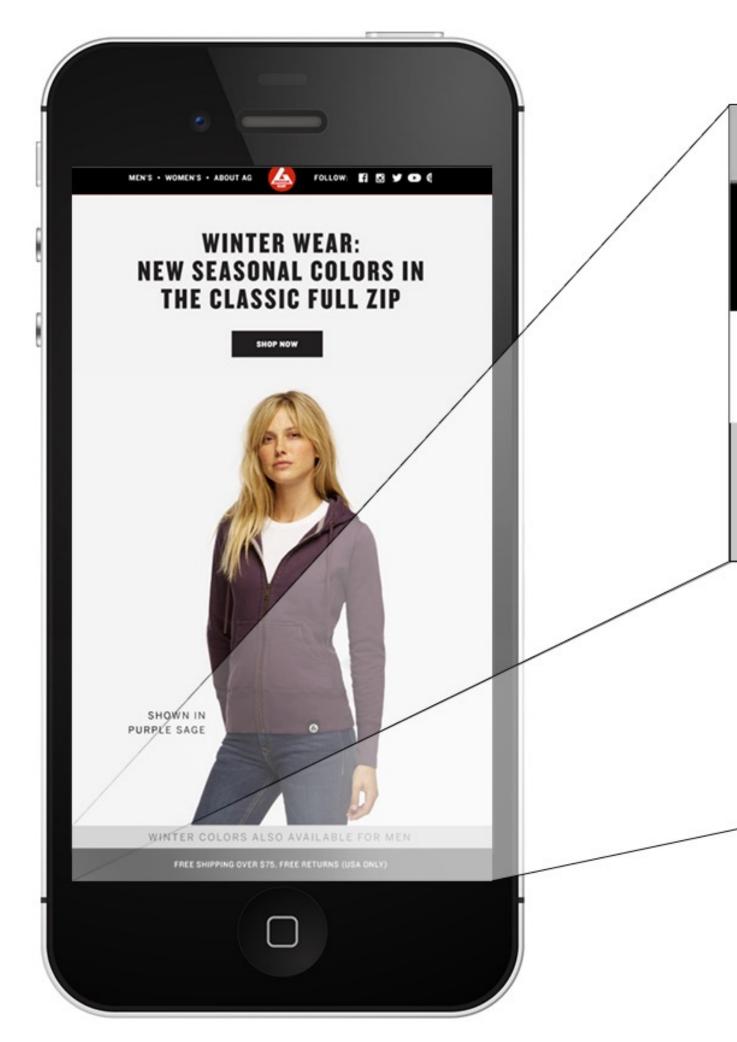

#### WINTER COLORS ALSO AVAILABLE FOR MEN

#### FREE SHIPPING OVER \$75, FREE RETURNS (USA ONLY)