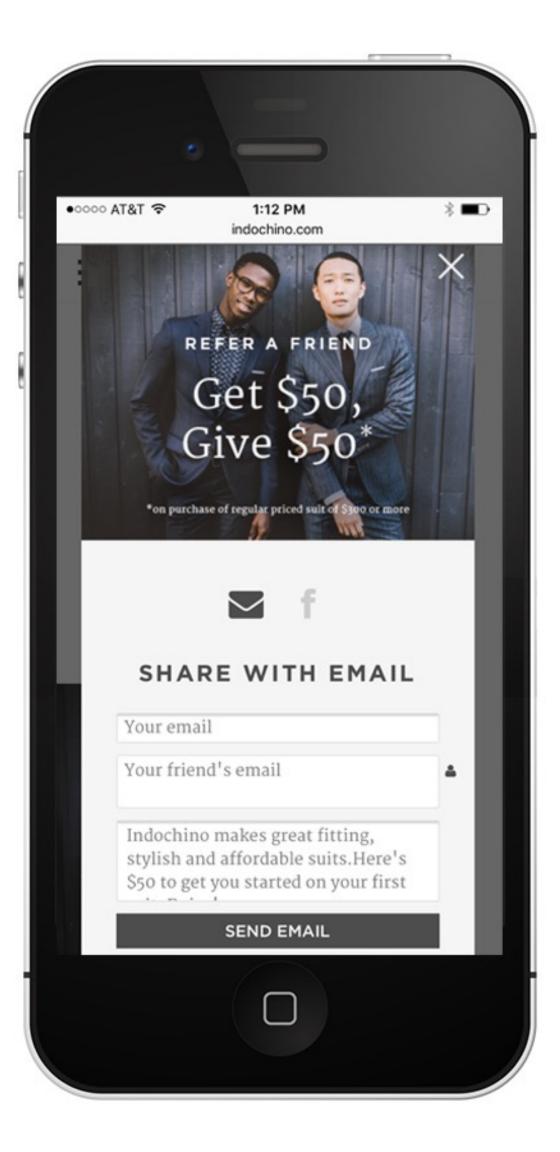

# REFER A FRIEND Get \$50, Give \$50

\*on purchase of regular priced suit of \$300 or more

### SHARE WITH EMAIL

From: reed.kamler@gmail.com <u>not you?</u>

Your friend's email

Indochino makes great fitting, stylish and affordable suits.Here's \$50 to get you started on your first suit. Enjoy!

SEND EMAIL