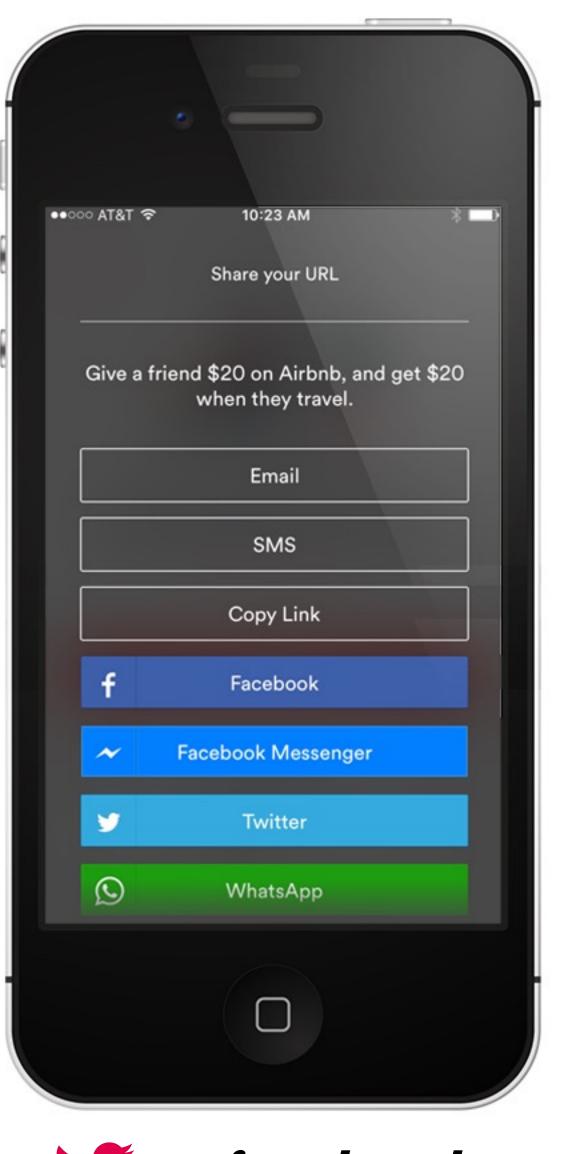

#### The friend to friend referral Email

|   | Hey,<br>Sophia! I wanted to share one of my fav<br>you, you can get 15% off your purchase                                                     |
|---|-----------------------------------------------------------------------------------------------------------------------------------------------|
| ۲ | American Giant makes the highest qual<br>make sense, all 100% manufactured in<br>magazine called their sweatshirts, "The<br>Get Your Discount |
|   |                                                                                                                                               |
|   | If you do not wish to receive additional email invitat                                                                                        |
|   | If you do not wish to receive additional email invitat<br>If you have any questions, <u>contact us</u> , or write to:                         |
|   |                                                                                                                                               |

#### REFER A FRIEND

vorite brands, American Giant. Because I referred e.You're gunna love it, player.

lity clothing on the market today, at prices that the USA. Their products are incredible and Slate greatest hoodies ever made."