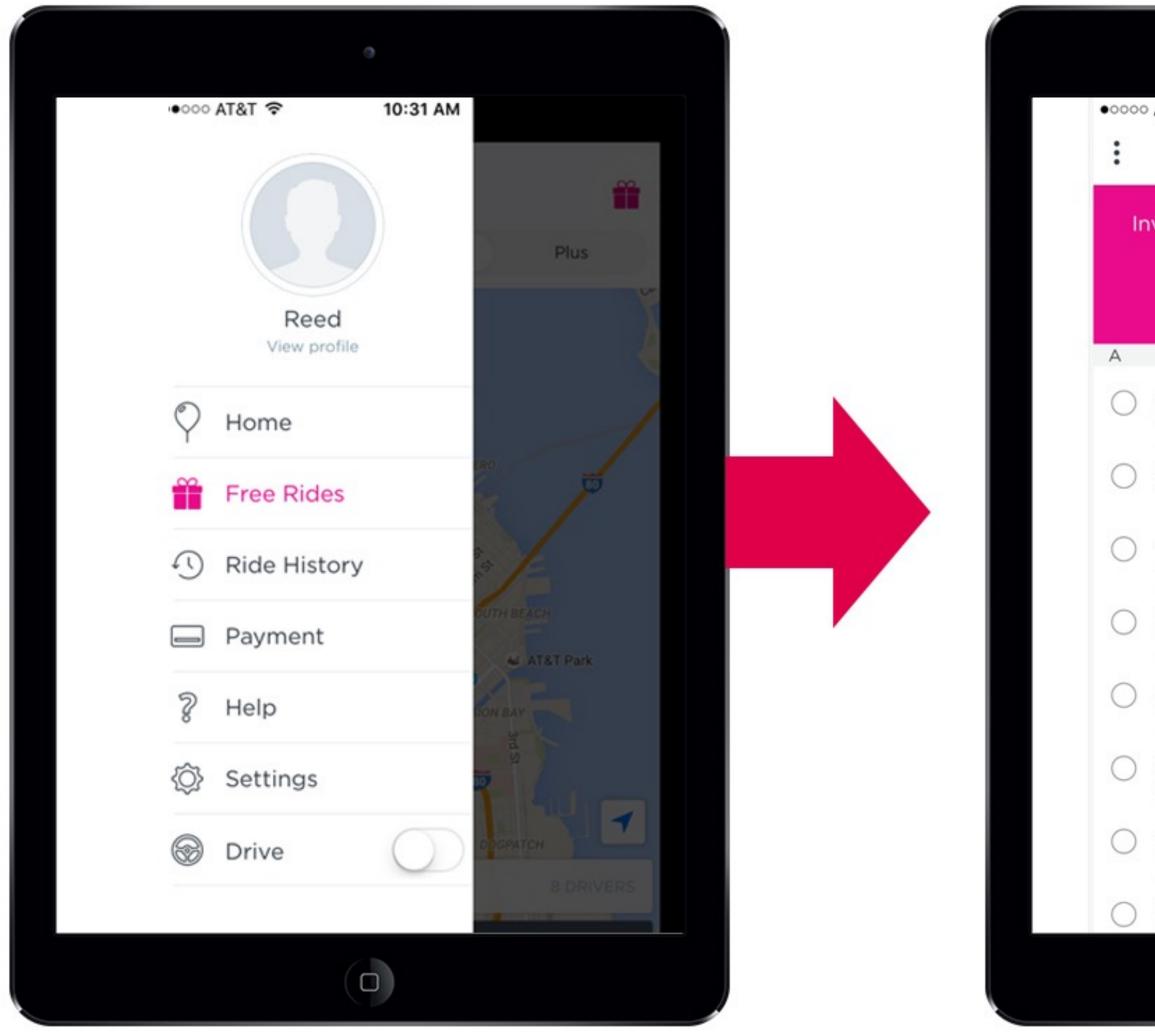

#### Mobile Sharing

**EXTOLE** 

| AT&T 🗢                | 10:31 AM                                          | <b>1</b> ∦ ■ |
|-----------------------|---------------------------------------------------|--------------|
|                       | Invite friends                                    | Ê            |
|                       | Is to Lyft and you'll s<br>hen they take their fi |              |
|                       | REED905517                                        |              |
|                       |                                                   | A            |
| Assessed              | a na alui al ca                                   | В            |
| Aaron He              |                                                   | C            |
| (916) 207-0           | 955                                               | D            |
|                       |                                                   | F            |
| Aaron Je              |                                                   | G            |
| +12099869             | 640                                               | н            |
|                       |                                                   | J            |
| Aaron Sł              |                                                   | ĸ            |
| +177537818            | 00                                                | L            |
|                       | the level II                                      | M            |
| Abbie M               |                                                   | N            |
| +1 (605) 22           | 2-9348                                            | P            |
| Active                | 240                                               | Q            |
| Active C              |                                                   | R            |
| (415) 387-6           | 564                                               | S            |
| Adama                 | nter                                              | U            |
| Adam Ka               |                                                   | V            |
| (818) 400-4           | 4482                                              | W            |
| A eleve M             | - fflat                                           | X            |
| Adam No               |                                                   | Z            |
| 1 (805) 748           | -0676                                             | #            |
| Adam Tr<br>4158190828 |                                                   |              |