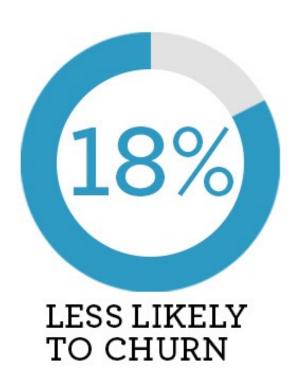

# **Referred Customers are Better Customers**

HIGHER AOV (AVERAGE ORDER VALUE) EACH YEAR

HIGHER LTV (LIFETIME VALUE)

©2016 Extole Inc., All Rights Reserved. PROPRIETARY/CONFIDENTIAL

15 POINTS HIGHER NPS (NET PROMOTER SCORE)