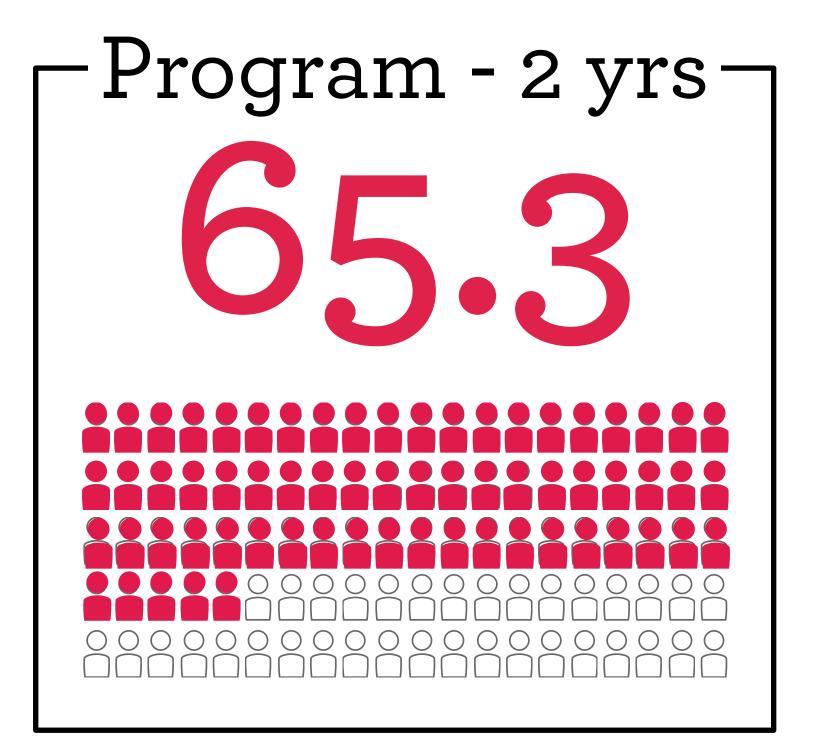

# Conversions per 100 Advocates

\*Percent of people from that channel who go on to refer themselves