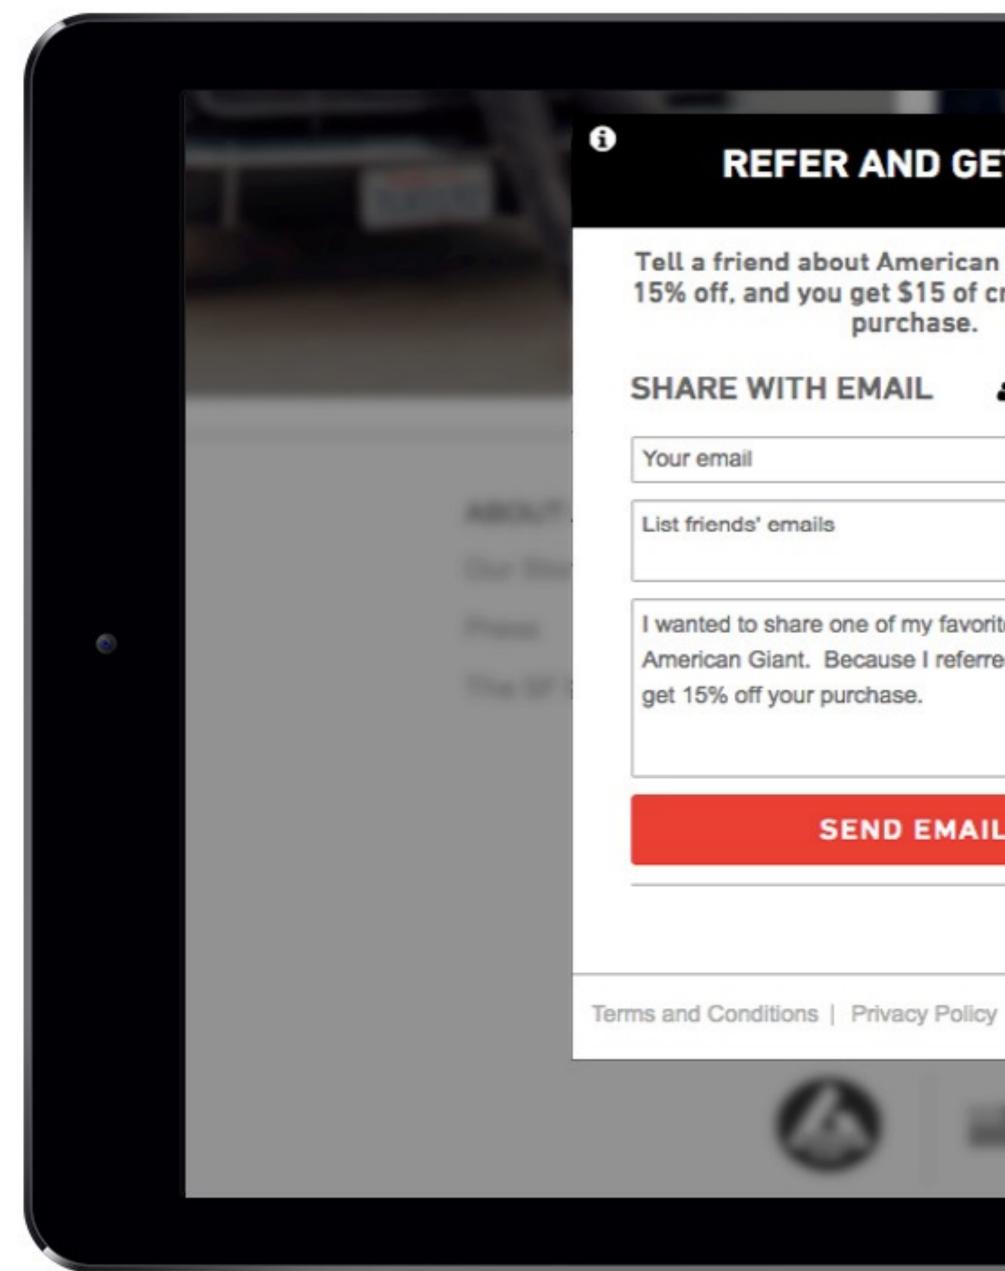

# **EARN \$15 REFER A FRIEND**

TELL A FRIEND ABOUT AMERICAN GIANT. THEY GET 15% OFF, AND YOU GET \$15 OF CREDIT WHEN THEY PURCHASE.

**REFER NOW** 

FREE SHIPPING +\$75. FREE RETURNS (USA)

MEN'S WOMEN'S

| R AND GET \$15 ×                                                            |  |
|-----------------------------------------------------------------------------|--|
| out American Giant- they get<br>u get \$15 of credit when they<br>purchase. |  |
| EMAIL & Address Book                                                        |  |
| s                                                                           |  |
| one of my favorite brands,<br>Because I referred you, you can<br>burchase.  |  |
| Jurchase.                                                                   |  |
| SEND EMAIL                                                                  |  |