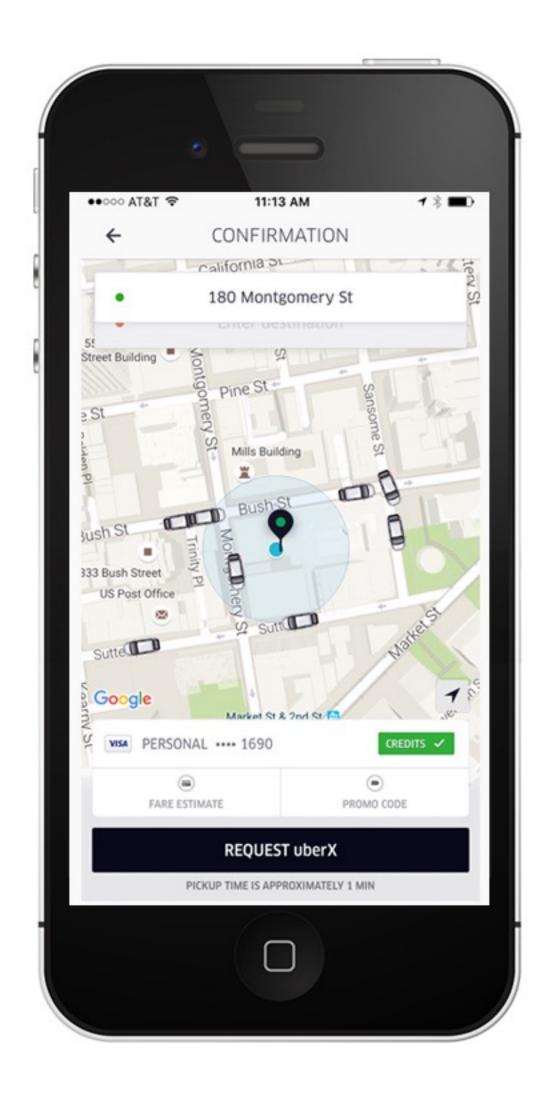

#### Mobile Sharing

| •              |                                                  |          |   |  |  |  |  |  |  |
|----------------|--------------------------------------------------|----------|---|--|--|--|--|--|--|
| •०००० AT&T 奈   | ••••• AT&T 🗢 1:13 PM 🖇 🔳                         |          |   |  |  |  |  |  |  |
| a              | american-giant                                   | .com     | C |  |  |  |  |  |  |
|                |                                                  |          |   |  |  |  |  |  |  |
| 415-529-2      | 2429                                             | Email Us |   |  |  |  |  |  |  |
|                |                                                  |          |   |  |  |  |  |  |  |
| T.             | 90                                               | 9        |   |  |  |  |  |  |  |
|                |                                                  |          |   |  |  |  |  |  |  |
|                | O BE FIRST                                       |          |   |  |  |  |  |  |  |
|                | ABOUT NEW PRODUCT, EVENTS<br>AND SPECIAL OFFERS. |          |   |  |  |  |  |  |  |
|                |                                                  |          | 1 |  |  |  |  |  |  |
| Email Addr     | ress                                             | •        |   |  |  |  |  |  |  |
|                |                                                  |          |   |  |  |  |  |  |  |
|                |                                                  |          |   |  |  |  |  |  |  |
| REFER A FRIEND |                                                  |          |   |  |  |  |  |  |  |
|                | Get \$15                                         | •        |   |  |  |  |  |  |  |
| < >            | Û                                                | Ш        | D |  |  |  |  |  |  |
|                |                                                  |          |   |  |  |  |  |  |  |
|                |                                                  |          |   |  |  |  |  |  |  |
|                |                                                  |          |   |  |  |  |  |  |  |
|                |                                                  |          |   |  |  |  |  |  |  |

|                  | 1:12 PM american-giant.com                                                                          |
|------------------|-----------------------------------------------------------------------------------------------------|
| 415-529          | -2429 Email Us                                                                                      |
| R                | EFER AND GET \$15                                                                                   |
|                  | end about American Giant- they get<br>and you get \$15 of credit when they<br>purchase.             |
| SHARE Your email | WITH EMAIL Address Book                                                                             |
| List friends     |                                                                                                     |
| American         | to share one of my favorite brands,<br>Giant. Because I referred you, you can<br>off your purchase. |
|                  | SEND EMAIL                                                                                          |
|                  |                                                                                                     |

#### Mobile Sharing

**EXTOLE** 

| AT&T 🗢                | 10:31 AM                                          | <b>1</b> ∦ ■ |
|-----------------------|---------------------------------------------------|--------------|
|                       | Invite friends                                    | Ê            |
|                       | Is to Lyft and you'll s<br>hen they take their fi |              |
|                       | REED905517                                        |              |
|                       |                                                   | A            |
| Assessed              | a na alui al ca                                   | В            |
| Aaron He              |                                                   | C            |
| (916) 207-0           | 955                                               | D            |
|                       |                                                   | F            |
| Aaron Je              |                                                   | G            |
| +12099869             | 640                                               | н            |
|                       |                                                   | J            |
| Aaron Sł              |                                                   | ĸ            |
| +177537818            | 00                                                | L            |
|                       | the level II                                      | M            |
| Abbie M               |                                                   | N            |
| +1 (605) 22           | 2-9348                                            | P            |
| Active                | 240                                               | Q            |
| Active C              |                                                   | R            |
| (415) 387-6           | 564                                               | S            |
| Adama                 | nter                                              | U            |
| Adam Ka               |                                                   | V            |
| (818) 400-4           | 4482                                              | W            |
| A eleve M             | - fflat                                           | X            |
| Adam No               |                                                   | Z            |
| 1 (805) 748           | -0676                                             | #            |
| Adam Tr<br>4158190828 |                                                   |              |