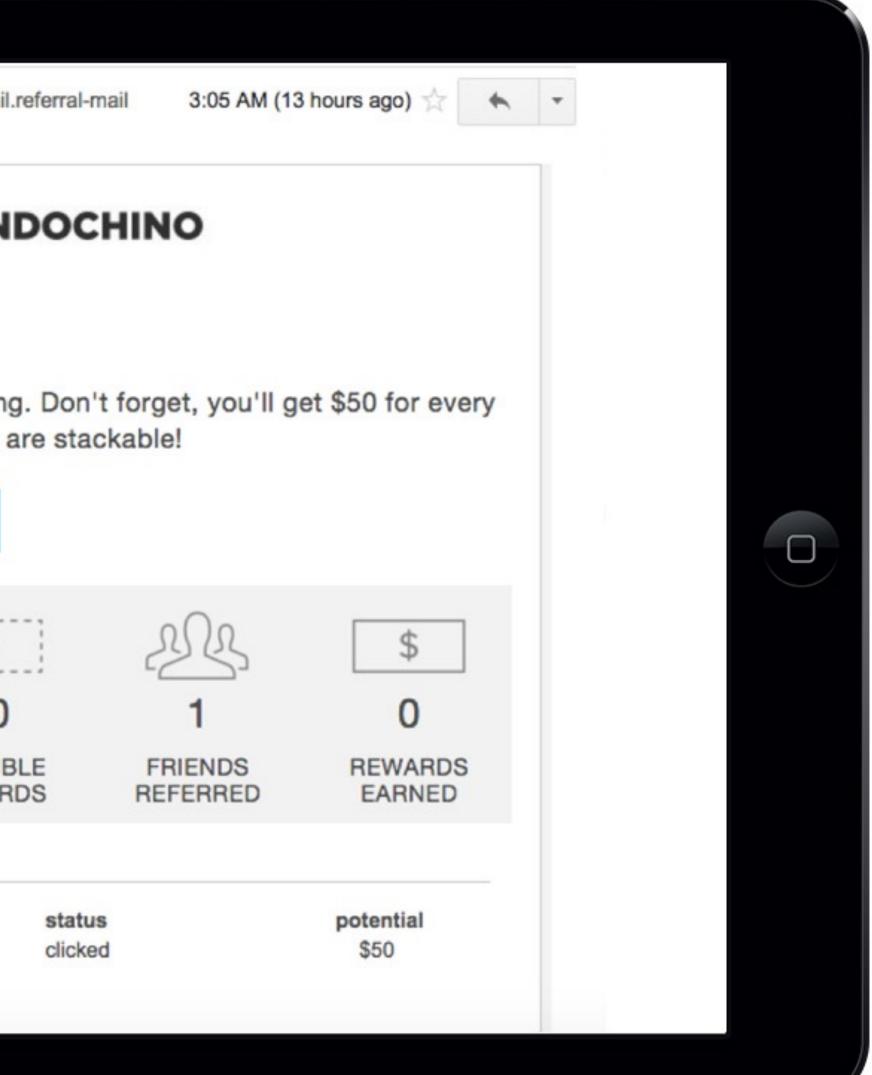

#### Nurture your advocates

|   | Indochino info@indochinto to me -   | no.com <u>via</u> email |
|---|-------------------------------------|-------------------------|
|   |                                     | IN                      |
|   | Hey,                                |                         |
|   | Here's how this<br>friend your refe | -                       |
| ۲ | REFER MORE                          | FRIENDS                 |
|   | [7]                                 | \$                      |
|   | 1                                   | 50                      |
|   | TIMES                               | POSSIE                  |
|   | YOUR EMAIL SH                       | HARES                   |
|   | friend<br>shove.caelum@g            | mail.com                |
|   | The Indochino                       | Team                    |