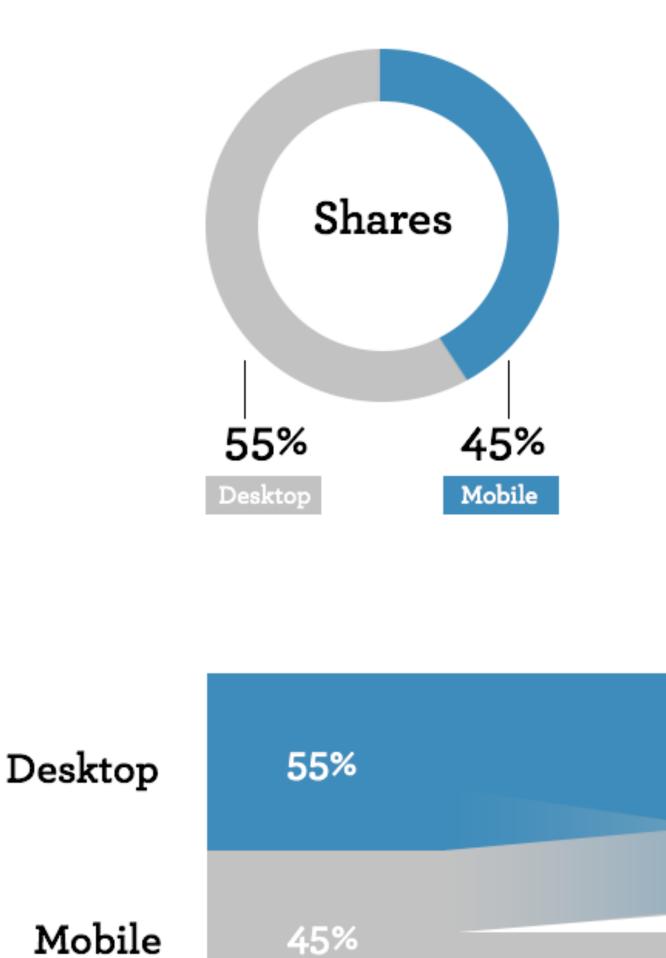

# Conversions per 100 Advocates

\*Percent of people from that channel who go on to refer themselves

#### Device