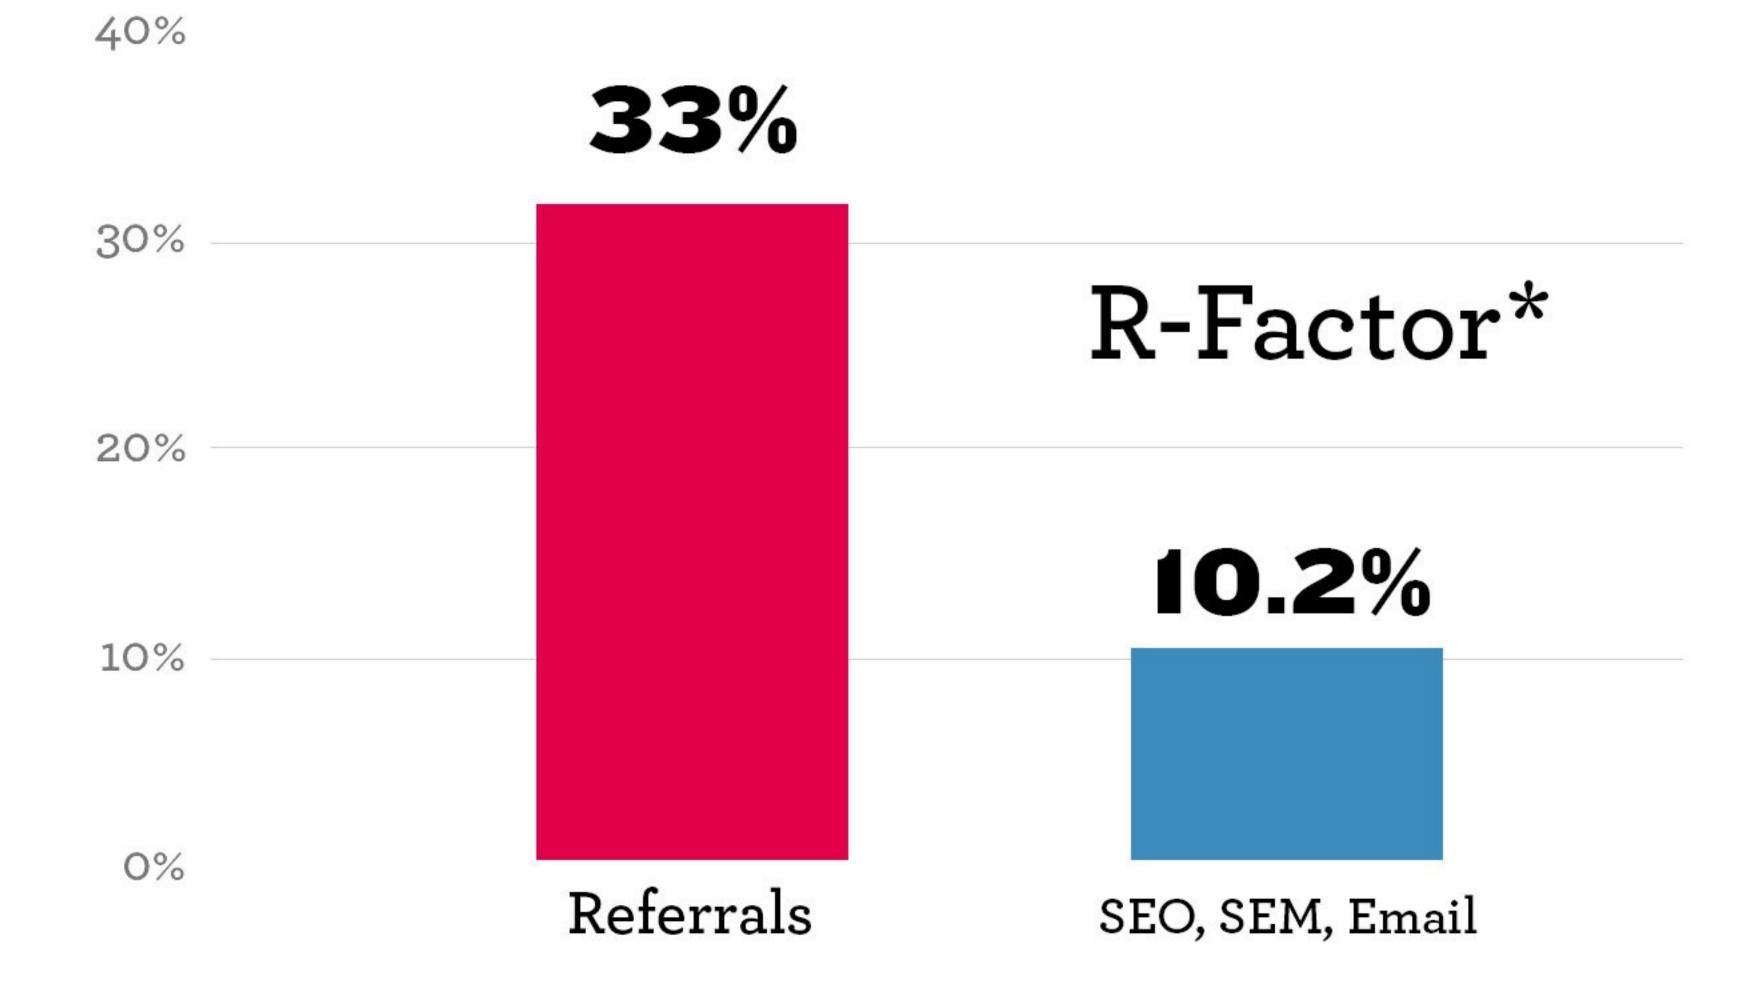

# **Referred Customers are Better Customers**

HIGHER AOV (AVERAGE ORDER VALUE) EACH YEAR

HIGHER LTV (LIFETIME VALUE)

©2016 Extole Inc., All Rights Reserved. PROPRIETARY/CONFIDENTIAL

15 POINTS HIGHER NPS (NET PROMOTER SCORE)

# Conversions per 100 Advocates

\*Percent of people from that channel who go on to refer themselves