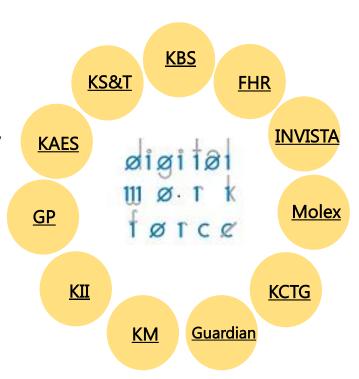

#### Digital Workforce Center of Excellence Structure

#### **Business Accountability**

- Opportunity identification, evaluation, and prioritization
- Bot Building
- Benefits Tracking
- Process Management
- Tier 1 & 2 Support
- Risk/Compliance
- IT Security
- Organizational Change Management

#### KBS C.O.E. Accountability

- Leveraged Platform
- Strategic Vendor Relationship
- Market/Technology Knowledge
- Consolidated Benefits Tracking
- Tier 3 Support
- Governance
- Training