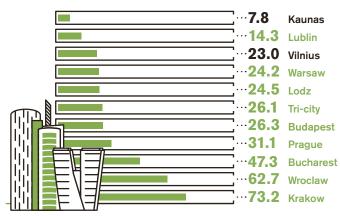

#### PEOPLE EMPLOYED IN BUSINESS SERVICE CENTERS PER 1,000 RESIDENTS

Business Services Sector in Poland 2017, Business Services Sector in Czech Republic 2017, Hungarian Shared Services and Outsourcing insights 2017, ABSL Outsourcing Industry Report 2017, National Statistics Departments