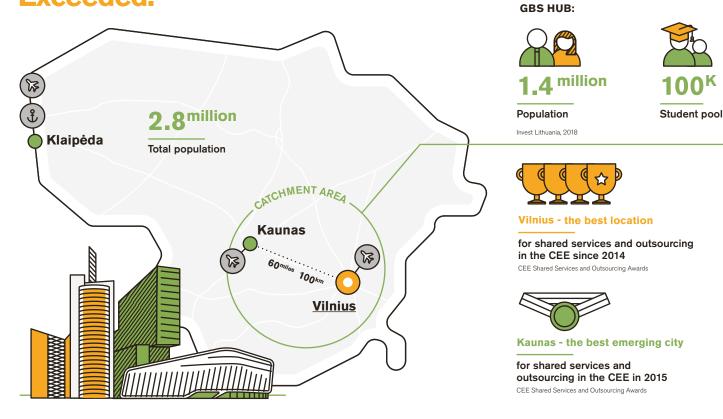

## **Global Business Services** in Lithuania. Your targets. **Exceeded.**



## LITHUANIA'S GBS INDUSTRY





Lithuania's Business Services Report, 2018

SHARE OF EMPLOYEES BY FUNCTION, %



## **ALREADY HERE**

| Danske Bank | WesternUnion∖\ <b>WU</b> | <b>SEB</b>   | <b>intermedix</b> | BARCLAYS       |
|-------------|--------------------------|--------------|-------------------|----------------|
| 3,000 FTE   | 2,000 FTE                | 1,100 FTE    | 780 FTE           | 750 FTE        |
| Cognizant   | C I T C O                | FESTO        | Swedbank 🐼        | DXC.technology |
| 680 FTE     | 470 FTE                  | 470 FTE      | 440 FTE           | 350 FTE        |
| Nasdaq      | outokumpu 🔘              | bazaarvoice: | VARA              | <b>UBER</b>    |
| 270 FTE     | 160 FTE                  | 70 FTE       | 70 FTE            | 40 FTE