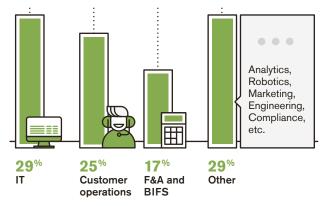

## LITHUANIA'S GBS INDUSTRY

Lithuania's Business Services Report, 2018

SHARE OF EMPLOYEES BY FUNCTION, %