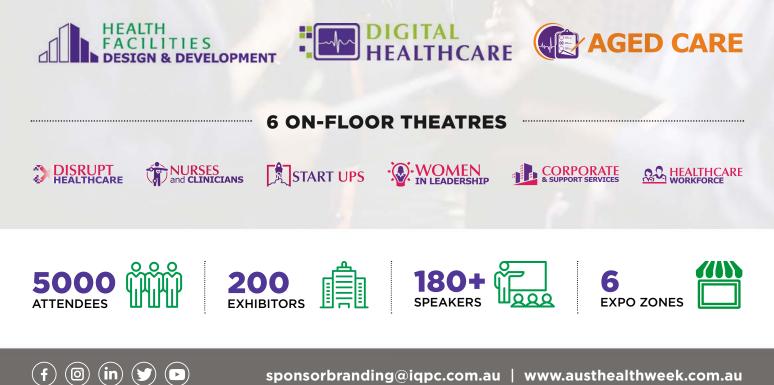

Under the central theme of 'Future Proofing', this year the event showcased the latest technologies, solutions and services needed to future proof our facilities, workforce and technology. With six different zones, the Expo also provided access to some of Australia's leading suppliers and consultants in healthcare, making it **one of the only tradeshows globally to service the entire healthcare ecosystem.** 

# **2019 SHOW HIGHLIGHTS**