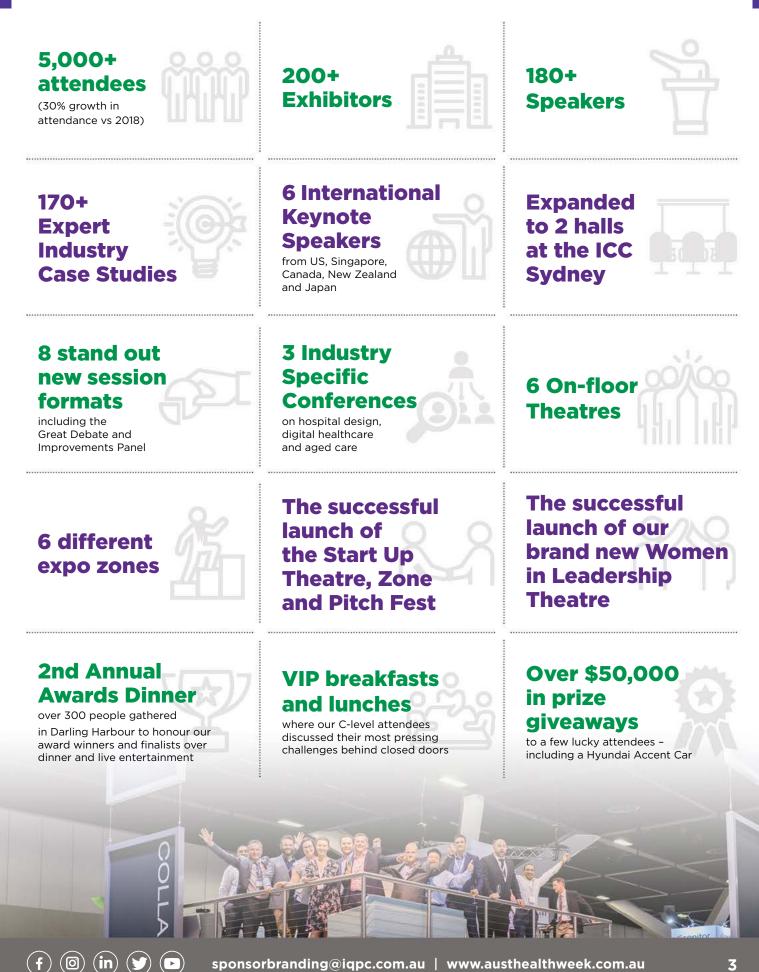

# **2019 SHOW HIGHLIGHTS**

# SHOW OVERVIEW

Dear Colleague,

2019 marked the most successful year to date for Australian Healthcare Week. Expanding to two halls at the International Convention Centre, the show had its highest attendance ever with over 5000 healthcare professionals and 200 exhibitors coming together to create Australia's largest healthcare Exhibition.

Under the central theme of 'Future Proofing', this year the event showcased the latest technologies, solutions and services needed to future proof our facilities, workforce and technology. With six different zones, the Expo also provided access to some of Australia's leading suppliers and consultants in healthcare, making it **one of the only tradeshows globally to service the entire healthcare ecosystem.** 

With the vibe and event buzzing right until the very end, Australian Healthcare Week 2019 was **at its most innovative, delivering new and improved experiences on-site, in the conference rooms and on the Expo floor, including:** 

- The introduction of the Grand Site Tours designed to highlight the must see presentations and introduce key sponsors on the expo floor
- The successful launch of the Start Ups Zone and Women in Leadership Zone
- The Start Up Pitch Fest a new crowd favourite that was supported by CoVentured and sponsored by Westpac
- Great Debates on AI replacing doctors, the Government's promotion of home care and who is the client of the hospital
- \$50,000 in prize giveaways, including a Hyundai Accent Car
- 2nd Annual Australian Healthcare Week Awards Dinner, where over 300 people gathered in Darling Harbour to honour our award winners and finalists