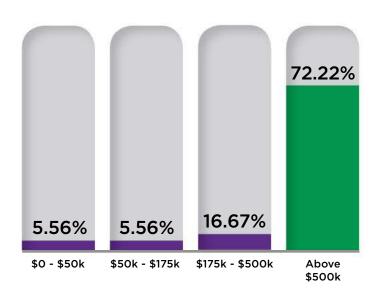

presentation areas. The nursing and<br>clinicians area was great. There were hardly<br>any spare chairs and the audience was very<br>engaged. I'm looking forward to next year.                    |
|   | Jennifer Holmes<br>Senior Program Manager Data and Informatics                                                                                                                                                                                                                                                                                                                             |

Senior Program Manager Data and Informatics, Alcohol and other Drugs, Centre for Population Health

Ministry of Health



## **ATTENDEE PROFILE**



#### TIMEFRAMES FOR INVESTMENT



#### **BUDGET FOR INVESTMENT**



### **TOP 5 REASONS FOR ATTENDING**



(in)

 $(\mathbf{O})$ 

### THE DIGITAL EXPERIENCE



- 62,000 website users
- 175,000 unique page views
- 4,132 **Facebook Followers**
- 1,943 Linkedin Followers
- - 10,000+ YouTube Views



20,000 email reach



6,000 newsletter subscribers

# WITH THANKS TO OUR 2019 SPONSORS AND PARTNERS



| Platinum Exhibition Part   | Άν 🗤 🚥                                                         | : Gold Exhibition                               | Partners: Featured Part<br>Salesforce